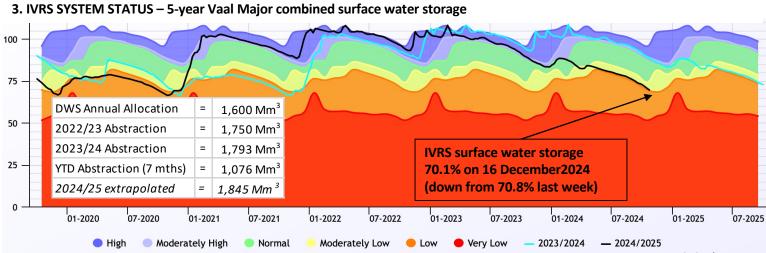

 The 5-year Vaal Major system storage is shown as an indication that it is tracking lower than in the previous 3 years. DWS Restrictions are implemented on the IVRS when dam levels are below 60% at the beginning of the hydrological year starting in May of each year. Should over-abstraction continue, and rainfall be lower than normal, the DWS model is likely to indicate that restrictions be imposed in May 2025. Sources:

https://www.dws.gov.za/niwis2/SurfaceWaterStorage and https://www.dws.gov.za/Hydrology/Weekly/RiverSystems.aspx?river=IV

- The weekly weather forecast shows cooler weather across Gauteng with plenty of rain forecast for the next week.
- All water users are urged to use water sparingly; to refrain from using tap water to irrigate gardens, wash down hard-surfaces etc.