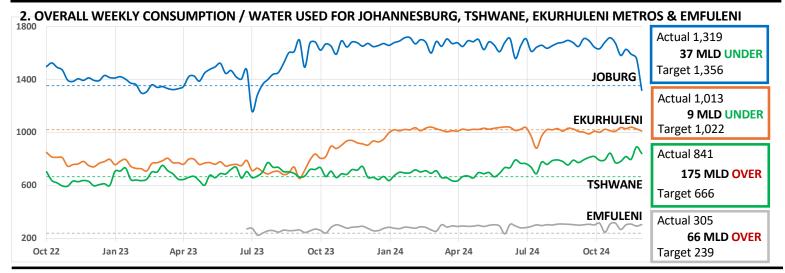

## **WEEKLY UPDATE:** GAUTENG WATER SECURITY DASHBOARD

| TOTAL | Joburg                      | Ekurhuleni                                       | Tshwane                                                                                                                                 | Emfuleni                                                                                                                                                                        |
|-------|-----------------------------|--------------------------------------------------|-----------------------------------------------------------------------------------------------------------------------------------------|---------------------------------------------------------------------------------------------------------------------------------------------------------------------------------|
| 3,478 | 1319                        | 1013                                             | 841                                                                                                                                     | 305                                                                                                                                                                             |
| 3,773 | 1,560                       | 1,029                                            | 891                                                                                                                                     | 293                                                                                                                                                                             |
| 3,283 | 1,356                       | 1,022                                            | 666                                                                                                                                     | 239                                                                                                                                                                             |
| 195   | 37                          | 9                                                | 175                                                                                                                                     | 66                                                                                                                                                                              |
| 6%    | -3%                         | -1%                                              | 26%                                                                                                                                     | 28%                                                                                                                                                                             |
| 246   | 216                         | 249                                              | 211                                                                                                                                     | 423                                                                                                                                                                             |
| -     | -                           | -                                                | <b>-</b>                                                                                                                                | 1                                                                                                                                                                               |
|       | 3,773<br>3,283<br>195<br>6% | 3,478 1319 3,773 1,560 3,283 1,356 195 37 6% -3% | 3,478     1319     1013       3,773     1,560     1,029       3,283     1,356     1,022       195     37     9       6%     -3%     -1% | 3,478     1319     1013     841       3,773     1,560     1,029     891       3,283     1,356     1,022     666       195     37     9     175       6%     -3%     -1%     26% |

- - Decrease from last week, but above target
- Increase from last week, but in target
- Decrease, within target

- MLD = millions of litres per day, the common measurement of total water use for cities
- WUE = Water use efficiency targets is the target demand that matches the licence conditions of Rand Water.
- Weekly demand figures are from Rand Water meter readings.
- Due to completion of infrastructure upgrade work at Eikenhof, water supply was constrained, resulting in demand figures dropping significantly. The system is currently recovering from the resulting widespread outages.
- Metro water use has thus decreased overall in the past week with hot weather continuing across the province, with combined use now 6% above target. All major users are using more water than their water use efficiency targets.